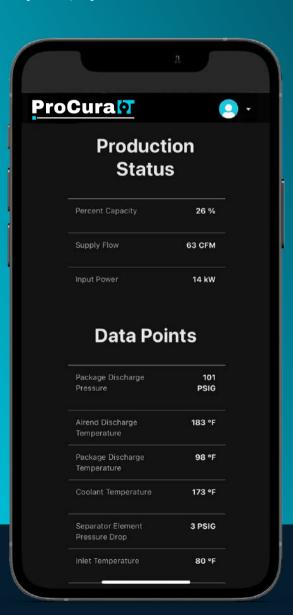

#### **System Monitoring**

View live status and production for all equipment and systems.

#### **Asset Details**

Access real-time readings for all monitored equipment.