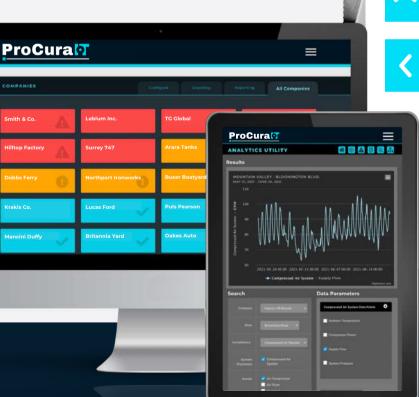

#### **System Monitoring**

View live status and production for all equipment and systems.

#### **Companies Dashboard**

View current status of all monitored companies.

#### **Analytics & Reporting**

Graph, export or generate custom reports for any data point.

#### **Asset Details**

Access real-time readings for all monitored equipment.

## CONTINUOUS VISIBILITY

Efficiently delivered with simple to navigate, multi-level dashboards.